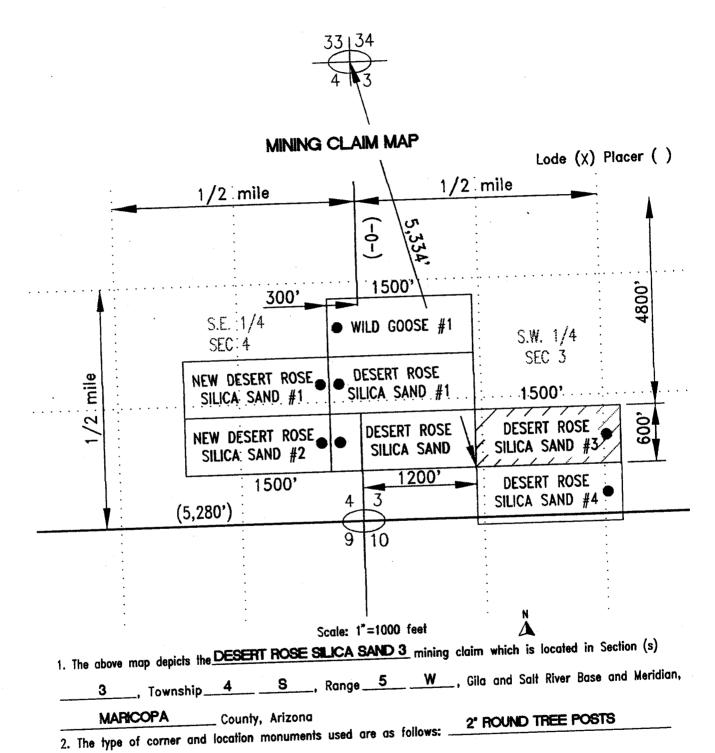

### **CLAIM INDEX**

| SERIAL NUMBER              | CLAIM NAME                 | CLAIMANT'S I | <u>NAME</u> |
|----------------------------|----------------------------|--------------|-------------|
| A MC 348179                | DESERT ROSE SLICIA SAND #1 | DAN MCKEEE   | BY          |
| A-MC 348180 Closed 2/12/98 | DESERT ROSE SLICIA SAND #2 |              |             |
| A MC 348181                | DESERT ROSE SLICIA SAND #2 | u            | 11          |
| A MC 348182                | DESERT ROSE SLICIA SAND #2 | u            | н           |