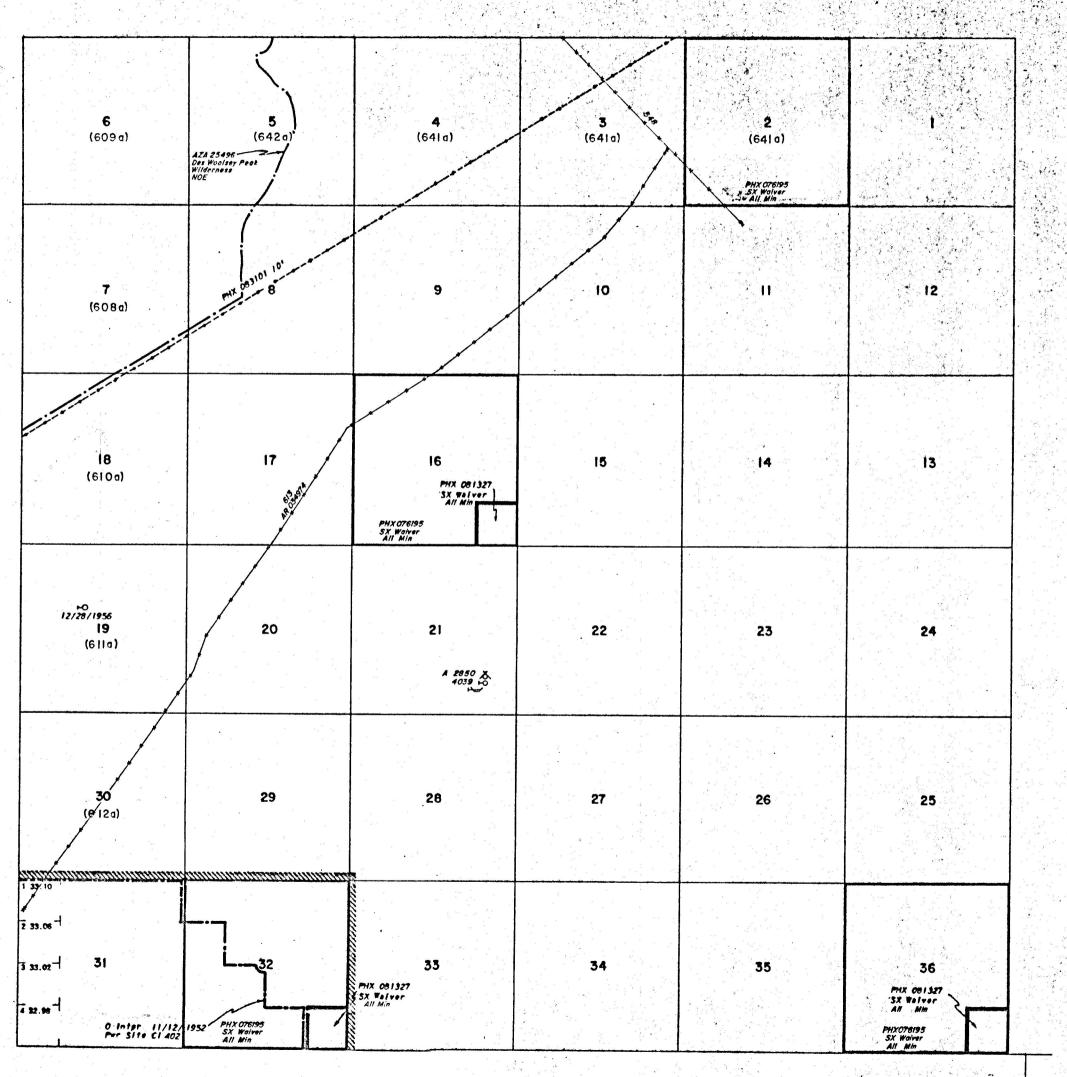

|

## PARTIALLY SURVEYED TOWNSHIP 4 SOUTH RANGE 5 WEST OF THE GILA AND SALT RIVER MERIDIAN, ARIZONA

MARICOPA COUNTY

STATUS OF PUBLIC DOMAIN LAND AND MINERAL TITLES \



| PESURVEY | ORIGINAL BURYEY |    |     |             |  |
|----------|-----------------|----|-----|-------------|--|
| TRACT NO | *               | R  | SEC | SURCIVISION |  |
| 12 13 17 |                 | 7  |     | 1           |  |
|          |                 |    | 4   |             |  |
|          |                 |    |     |             |  |
|          |                 |    |     |             |  |
|          |                 | 14 |     |             |  |
|          |                 | •  |     |             |  |
|          |                 | 1  |     |             |  |
|          |                 |    |     |             |  |

|             | TIFIED LANDS WITHDRAWN FOR CLASSIFICATI          |
|-------------|--------------------------------------------------|
|