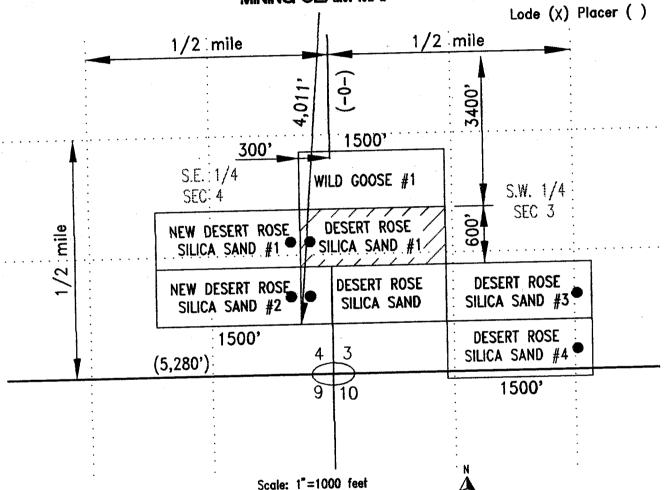

### **CLAIM INDEX**

| SERIAL NUMBER              | CLAIM NAME                 | CLAIMANT'S I | <u>NAME</u> |
|----------------------------|----------------------------|--------------|-------------|
| A MC 348179                | DESERT ROSE SLICIA SAND #1 | DAN MCKEEE   | BY          |
| A-MC 348180 Closed 2/12/98 | DESERT ROSE SLICIA SAND #2 |              |             |
| A MC 348181                | DESERT ROSE SLICIA SAND #2 | u            | 11          |
| A MC 348182                | DESERT ROSE SLICIA SAND #2 | u            | н           |