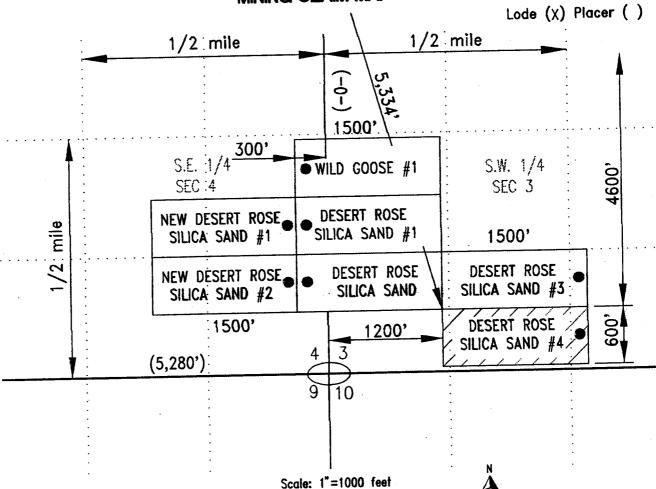

### **CLAIM INDEX**

| SERIAL NUMBER              | CLAIM NAME                 | CLAIMANT'S I | <u>NAME</u> |
|----------------------------|----------------------------|--------------|-------------|
| A MC 348179                | DESERT ROSE SLICIA SAND #1 | DAN MCKEEE   | BY          |
| A-MC 348180 Closed 2/12/98 | DESERT ROSE SLICIA SAND #2 |              |             |
| A MC 348181                | DESERT ROSE SLICIA SAND #2 | u            | 11          |
| A MC 348182                | DESERT ROSE SLICIA SAND #2 | u            | н           |